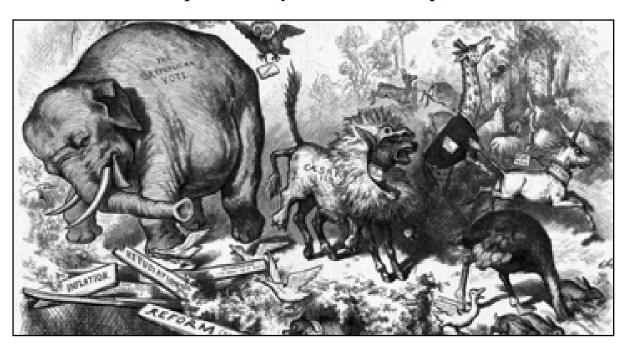

## Where Did the Republican Symbol of the Elephant Come From?

The Republican Party was symbolized as an elephant in a cartoon drawn by Thomas Nast in *Harper's Weekly*. Entitled "Third Term Panic," the cartoon showed Republican concern that President Ulysses S. Grant would be elected to a third term on the Democratic ticket, 1874.

## **Thomas Nast, Cartoonist**

Thomas Nast was a German-born American caricaturist and editorial cartoonist considered to be the "Father of the American Cartoon." He was the scourge of Democratic Representative "Boss" Tweed and the Tammany Hall Democratic party political machine. Among his notable works was the creation of the modern version of Santa Claus and the political symbol of the elephant for the Republican Party. Contrary to popular belief, Nast did not create Uncle Sam, Columbia, or the Democratic donkey, though he did popularize these symbols through his artwork. Nast was associated with the magazine *Harpers Weekly* from 1859 to 1860 and from 1862 until 1886.