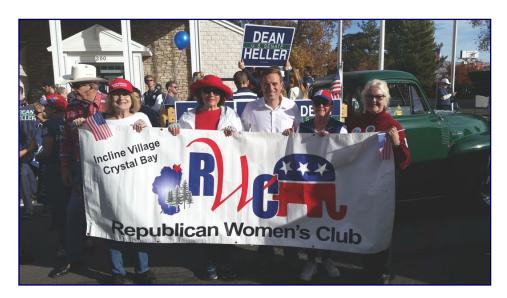

## Incline Village-Crystal Bay Republican Women in Nevada Day Parade

Members of the Incline Village/ Crystal Bay Republican Women marched with Senator Dean Heller and his supporters in the Nevada Day Parade in Carson City.

Shown holding the club's banner are (from left to right) President Patricia Moser Morris, club member Ruth T. Jensen, GOP gubernatorial candidate Adam Laxalt, club member Shirley Appel and Americanism Chair Kay Lehr.